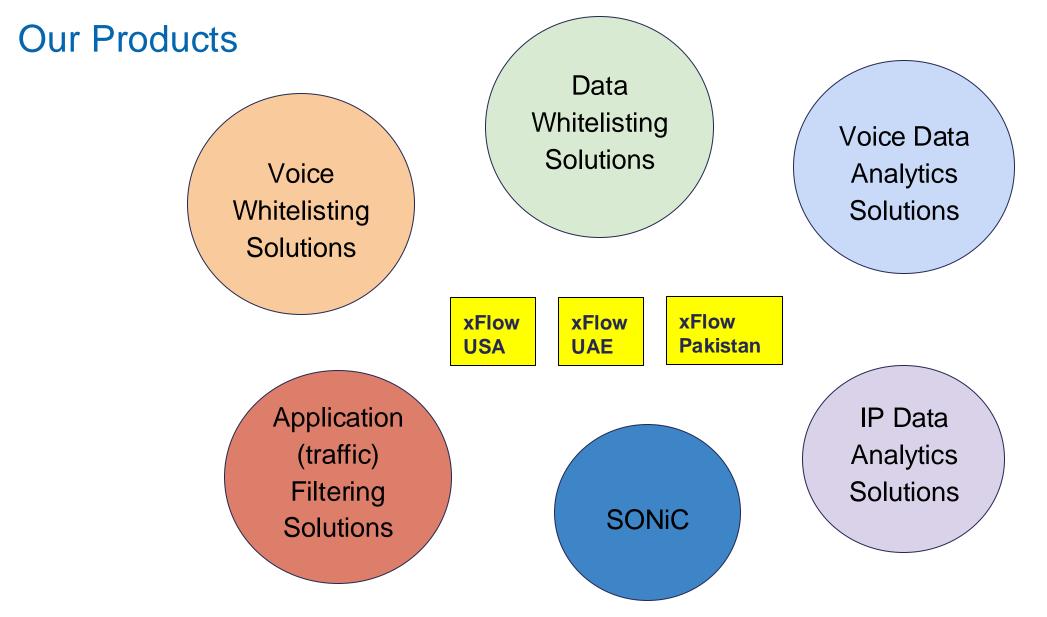

#### Areas:

**Research/Open Source** SW product development Standardization - ETSI **Professional Services - Deployments Monitoring Solutions** Database/Analytics (New) Testing Services - functional, performance etc. Automation: Testing, Network, Processes **Project Management** Cloud - AWS, Azure, Red Hat SONIC CyberSecurity (New) AI/ML (New) **Support Services Training Services** 