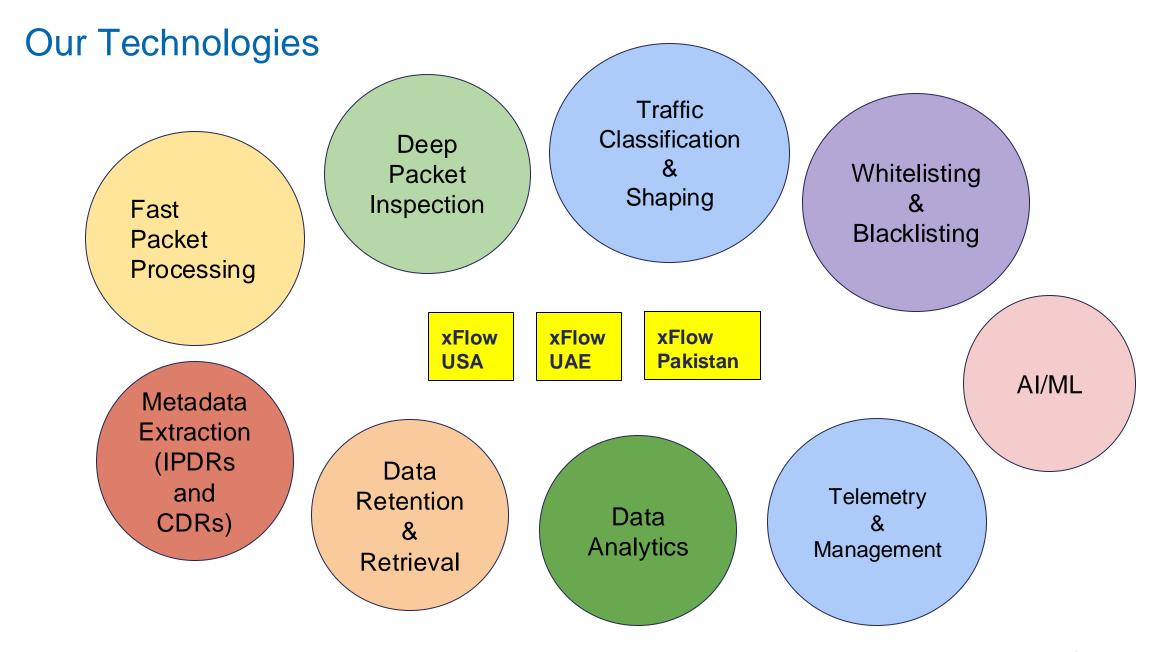

#### Areas:

**Research/Open Source** SW product development Standardization - ETSI **Professional Services - Deployments Monitoring Solutions** Database/Analytics (New) Testing Services - functional, performance etc. Automation: Testing, Network, Processes **Project Management** Cloud - AWS, Azure, Red Hat SONIC CyberSecurity (New) AI/ML (New) **Support Services Training Services** 